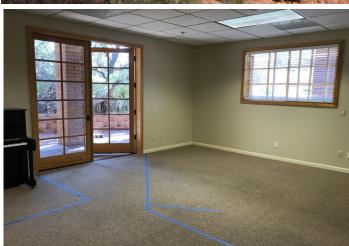

## 1120 La Tierra Plaza, Suite B-5

1120 W. State Route 89A Buildings A & B ~ Sedona AZ 86336

**Available: Approx 500 Sq Ft Turn Key Professional Office** 

## **VIEWS WITH AN OFFICE**

- $\sim$  Turn key executive office, approximately 500 square feet available on ground level
- ~ Centrally located in West Sedona
- ~ Highway frontage with exceptional Red Rock views in a prime location makes this space very desirable
- ~ Abundant parking available, including covered parking under our photovoltaic solar system
- ~ Located on State Route 89A in the heart of the Sedona Business District
- ~ Award-winning architectural landscape design, including outdoor art
- ~ Convenient and responsive on-site property manager