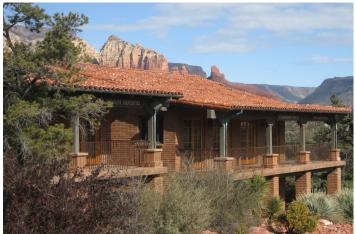

## 1120 La Tierra Plaza, Suite B-5

1120 W. State Route 89A Buildings A & B ~ Sedona AZ 86336

**Available: Approx 500 Sq Ft Turn Key Professional Office** 

## **VIEWS WITH AN OFFICE**

- $\sim$  Turn key executive office, approximately 500 square feet available on ground level
- ~ Centrally located in West Sedona
- ~ Highway frontage with exceptional Red Rock views in a prime location makes this space very desirable
- ~ Abundant parking available, including covered parking under our photovoltaic solar system
- ~ Located on State Route 89A in the heart of the Sedona Business District
- ~ Award-winning architectural landscape design, including outdoor art
- ~ Convenient and responsive on-site property manager